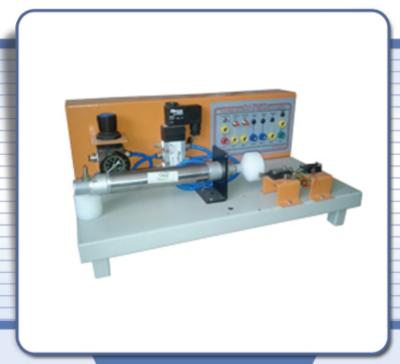

## Forward Reverse Control of Pneumatic Cylinder

www.unitechscales.com

Module comprises of a pneumatic cylinder of movement 100mm. Two pressure ports are provided on the cylinder for forward and backward movement of piston. Two way solenoid valves is used for controlling forward and reverse movement of the piston. Air Regulator with dial gauge is fixed to control the input air. Two limit switches are provided to sense the minimum and maximum position of the piston.

## **SPECIFICATION**

Inputs : 2 LED to indicate forward and backward direction,

air supply at 5-10 PSI (to be provided externally)

Outputs : 2 push button to select forward and backward direction and controlling solenoid.

Logic level : 24V DC.

Connection : 1/4"BSP male connector.

Measurements :  $150 \times 400 \times 300 (H \times B \times D, mm)$  approx.

Optional : Air compressor at extra cost.

E-mail : - support@unitechscales.com; sales@unitechscales.com Phone no : - +91- 80-2836 6999 | Fax no : - +91-80- 2836 6745